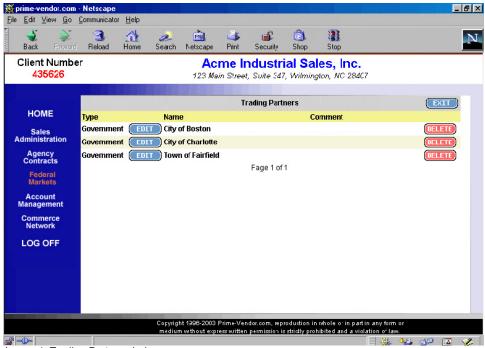

Image 3: Form for adding EDI Trading Partners

- **Step 4:** When you have completed the entry, press the **Save** button to record this entry for later use.
- **Step 5:** After you have saved the new profile you may click on the *Exit* button to view your EDI Trading Partners Index (Image 4)

**Note:** If you ever need to edit this or any other trading partner, you can do so by selecting *Edit Trading Partners* on the EDI Trading Partners page.

Image 4: Trading Partners Index